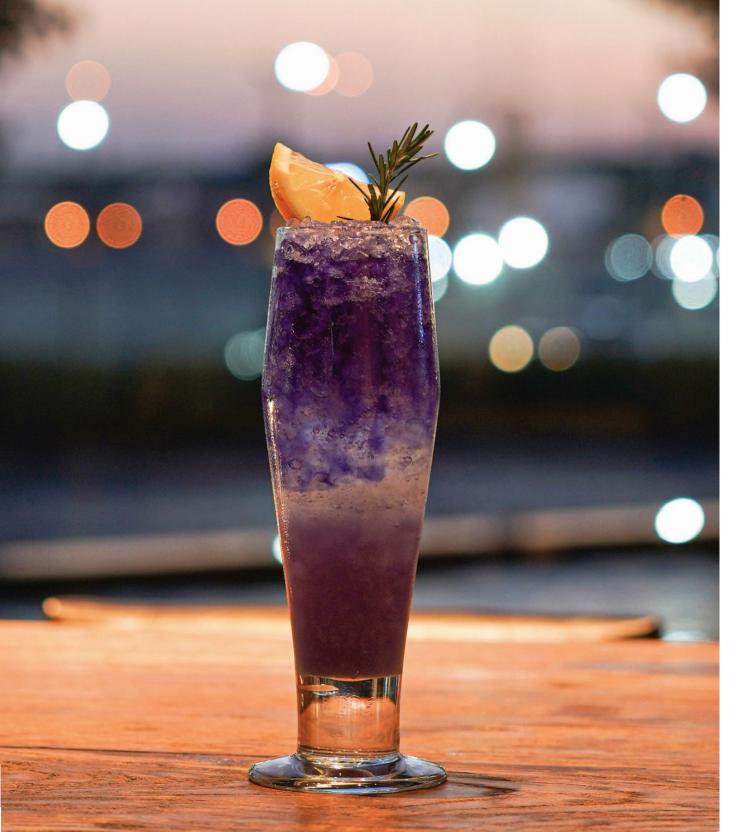

## HAPPY HOUR MENU "50% DISCOUNT" EVERY DAY FROM 17.30 – 19.30 HRS.

| <b>DRAUGHT BEER</b><br>Sigha Beer<br>Asahi Beer                                 | 100<br>100               |
|---------------------------------------------------------------------------------|--------------------------|
| <b>SIGNATURE COCKTAIL</b><br>Rangsit Paradise<br>Khao Hom<br>Overload<br>Mojito | 200<br>200<br>200<br>180 |
| HOUSE WINE<br>Red/White                                                         | 180                      |
| SPARKLING WINE<br>Domaine Cold River                                            | 200                      |
| <b>BRAND SPIRIT</b><br>Smirnoff<br>Beefeater<br>Bacadi White                    | 190<br>190<br>190        |
| <b>THAI SPIRIT</b><br>SangSom<br>Mekhong                                        | 100<br>100               |
| SOFT DRINK<br>Coke<br>Coke zero<br>Fanta Red<br>Sprite                          | 40<br>40<br>40<br>40     |
| <b>JUICE</b><br>Orange<br>Watermelon<br>Pineapple<br>Apple                      | 80<br>80<br>80<br>80     |